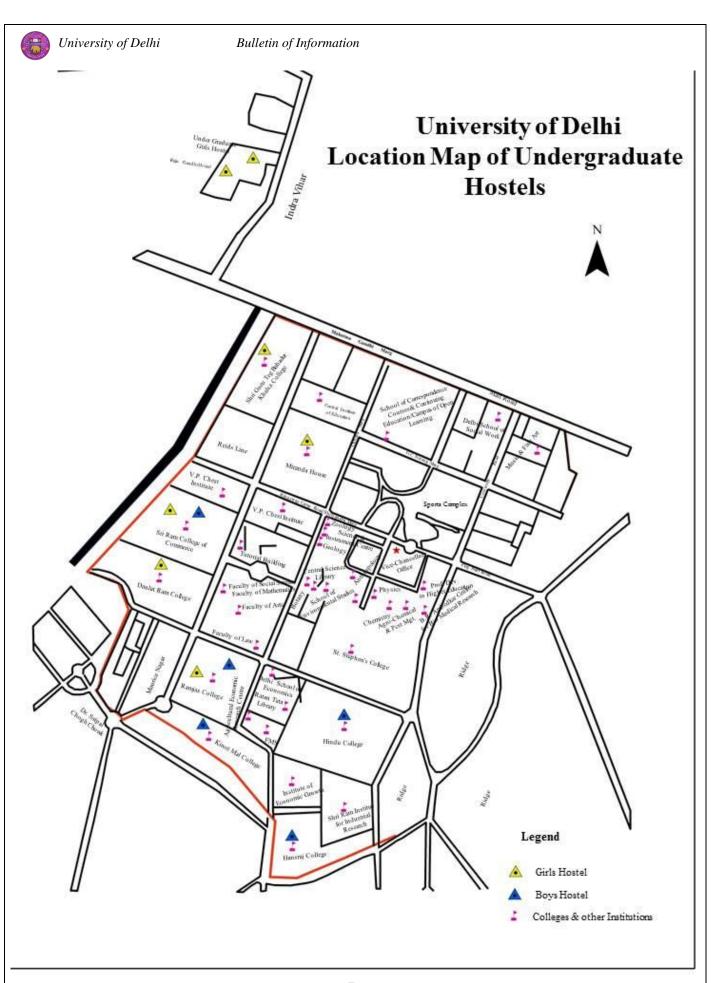

| 9.5   | Format of the Educational Concession Certificate (Sample)         | .62 |
|-------|-------------------------------------------------------------------|-----|
| 9.6   | Reservation of Kashmiri Migrants (KM) (Supernumerary Seats)       | .64 |
| 9.7   | Prime Minister's Special Scholarship Scheme for J&K students      | .64 |
| 9.8   | Nomination of seats for Sikkimese Students (Supernumerary Seats)  | .64 |
| 9.9   | Reservation of Seats for Foreign Applicants (Supernumerary Seats) | .64 |
| 9.10  | Sports/ECA Quota (Supernumerary Seats)                            | .65 |
| 9.10. | 1Guidelines for Admissions under Extra Curricular Activities      | .65 |
| 9.10. | 2Guidelines for admission on the basis of Sports                  | .68 |
| 9.11  | Reservation of Seats for Ward Quota (Supernumerary Seats)         | .72 |
| 10.   | Admission Grievance Committees                                    | .72 |
| 11.   | Hostel Facilities                                                 | .72 |
| 11.1  | Admission to Hostel for SC/ST/PwD/CW Students                     | .74 |
| 12.   | Admission in School of Open Learning (SOL)                        | .77 |
| 13.   | Admission in Non-Collegiate Women's Education Board               | .77 |
| 14.   | Admission to Minority Colleges                                    | .79 |
| 15.   | Central Placement Cell.                                           | .79 |
| 16.   | Cultural Council                                                  | .80 |
| 17.   | Delhi University Library System                                   | .80 |
| 18.   | Funding Status of Colleges                                        | .81 |
| 19.   | ORDINANCES                                                        | .82 |
| 19.1  | ORDINANCE XV-B                                                    | .82 |
| 19.2  | ORDINANCE XV-C                                                    | .83 |
| 19.3  | ORDINANCE XV-D                                                    | .84 |
| 20.   | List of Colleges and Contact details.                             | .85 |
| 21.   | Frequently Asked Questions (FAQs)                                 | .95 |
|       |                                                                   |     |