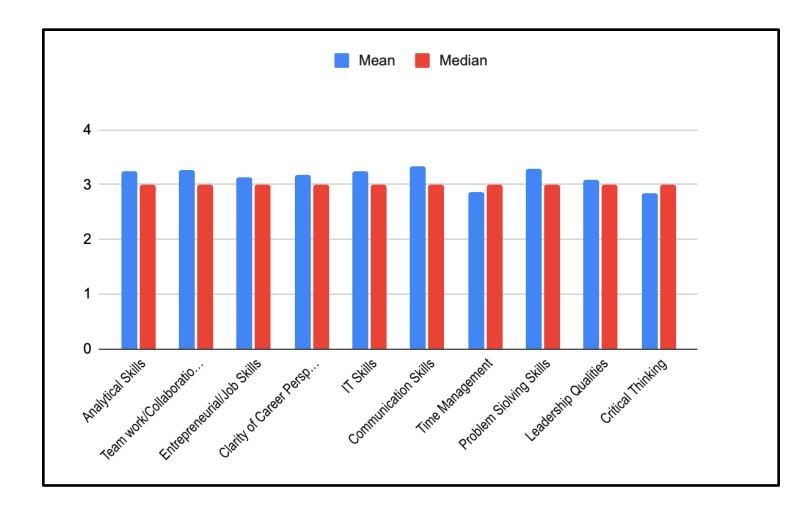

### D. Skills/Competencies (1470 Responses)

• Overall Experience in the University?

The majority of the students reflect the positive experience in the university

• The average rating for all responses (across all departments/centres) for 'Overall Academic Experience' is 3.29 i.e. much above average, between 'Good' and 'Very Good'

| 4  | Library digital resources and reading material support                 | 2.97 | 3 | 1.374034671 | 1 | 5 |
|----|------------------------------------------------------------------------|------|---|-------------|---|---|
| 5  | Internet Facility                                                      | 2.49 | 2 | 1.399134868 | 1 | 5 |
| 6  | University Website                                                     | 3.06 | 3 | 1.222190065 | 1 | 5 |
| 7  | Department Website                                                     | 2.94 | 3 | 1.327165511 | 1 | 5 |
| 8  | Sports facilities                                                      | 2.32 | 2 | 1.364925343 | 1 | 5 |
| 9  | Hostel Facility                                                        | 2.55 | 2 | 1.394904825 | 1 | 5 |
| 10 | Drinking Water Facility                                                | 2.69 | 3 | 1.367715894 | 1 | 5 |
| 11 | Washroom Facilities                                                    | 2.83 | 3 | 1.362689265 | 1 | 5 |
|    | Overall                                                                | 2.77 |   |             |   |   |
| C. | Support System                                                         |      |   |             |   |   |
|    | Experience of the admission process to the programme you have enrolled |      |   |             |   |   |
| 1  | In                                                                     | 3.44 | 3 | 1.193093831 | 1 | 5 |
| 2  | Help received by Orientation programme of the Department               | 3.26 | 3 | 1.260520312 | 1 | 5 |
| 3  | Experience with University's Administrative Staff                      | 3.15 | 3 | 1.271696732 | 1 | 5 |
| 4  | Experience with Department's Administrative Staff                      | 3.35 | 3 | 1.257925657 | 1 | 5 |
| 5  | Experience with Announcement of result                                 | 3.22 | 3 | 1.238736327 | 1 | 5 |
| 6  | Experience with Availability of Marksheet                              | 3.30 | 3 | 1.209278308 | 1 | 5 |
| 7  | Experience with evaluation process                                     | 3.08 | 3 | 1.275400761 | 1 | 5 |
| 8  | Provision of transport facility                                        | 2.85 | 3 | 1.335191261 | 1 | 5 |
| 9  | Availability of healthcare facility                                    | 2.78 | 3 | 1.339788843 | 1 | 5 |
| 10 | Functioning of Placement Cell of the University                        | 2.67 | 3 | 1.384639109 | 1 | 5 |
| 11 | Functioning of Placement Cell of the Department                        | 2.70 | 3 | 1.441436049 | 1 | 5 |
|    | Overall                                                                | 3.07 |   |             |   |   |
| D. | Skills/ Competencies Developed During Course of Study                  |      |   |             |   |   |
| 1  | Analytical Skills                                                      | 3.24 | 3 | 1.224053018 | 1 | 5 |
|    |                                                                        | I    |   | 1           | l |   |

| 2  | Team work/Collaboration Skills   | 3.26 | 3 | 1.253893677 | 1 | 5 |
|----|----------------------------------|------|---|-------------|---|---|
| 3  | Entrepreneurial/Job Skills       | 3.14 | 3 | 1.283170555 | 1 | 5 |
| 4  | Clarity of Career Perspective    | 3.17 | 3 | 1.277705396 | 1 | 5 |
| 5  | IT Skills                        | 3.25 | 3 | 1.25043681  | 1 | 5 |
| 6  | Communication Skills             | 3.35 | 3 | 1.234490657 | 1 | 5 |
| 7  | Time Management                  | 2.87 | 3 | 1.314260042 | 1 | 5 |
| 8  | Problem Siolving Skills          | 3.29 | 3 | 1.249293985 | 1 | 5 |
| 9  | Leadership Qualities             | 3.08 | 3 | 1.312855606 | 1 | 5 |
| 10 | Critical Thinking                | 2.85 | 3 | 1.332134752 | 1 | 5 |
|    | Overall                          | 3.15 |   |             |   |   |
| E. | Overall University Experience    |      |   |             |   |   |
| 1  | Your Overall academic experience | 3.29 | 3 | 1.15450401  | 1 | 5 |