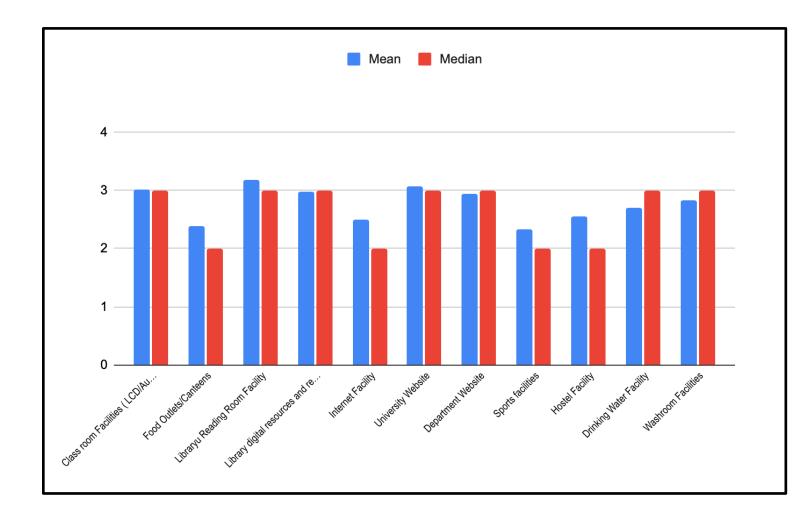

### **B.** Infrastructure (1470 Responses)

| S. No. | Category                                                                                        | MEAN     | MEDIAN | STANDARD DEVIATION | MINIMUM | MAXIMUM |
|--------|-------------------------------------------------------------------------------------------------|----------|--------|--------------------|---------|---------|
| A.     | Academic Experience                                                                             | <u>.</u> |        |                    |         |         |
| 1      | Content of Syllabi of the courses                                                               | 3.59     | 4      | 1.137988471        | 1       | 5       |
| 2      | Experience with extend and delivery of syllabus covered in the class                            | 3.12     | 3      | 1.2964203          | 1       | 5       |
| 3      | Use of teaching aids and ICT in the class to facilitate teaching                                | 3.04     | 3      | 1.342483251        | 1       | 5       |
| 4      | Experience with Internal assessement                                                            | 3.07     | 3      | 1.308801575        | 1       | 5       |
| 5      | Student-Teacher Interaction                                                                     | 3.39     | 3      | 1.32243531         | 1       | 5       |
| 6      | Use of non-traditional methods of evaluation like quiz, assignments, seminar, presentation etc. | 3.17     | 3      | 1.342071043        | 1       | 5       |
| 7      | Integration of theory and practical classes                                                     | 3.15     | 3      | 1.350820979        | 1       | 5       |
| 8      | Stimulation for innovative thinking                                                             | 3.06     | 3      | 1.353847217        | 1       | 5       |
| 9      | Overall Learning experience                                                                     | 3.22     | 3      | 1.272268742        | 1       | 5       |
| 10     | Condition of Lab Equipment                                                                      | 2.95     | 3      | 1.384297387        | 1       | 5       |
| 11     | Availability of Online resources                                                                | 3.09     | 3      | 1.339756755        | 1       | 5       |
| 12     | Research facilities in the Department for research projects/M.Phil./Ph.D.                       | 3.26     | 3      | 1.347440552        | 1       | 5       |
| 13     | Opportunity to participate in seminar/workshop/conference                                       | 3.17     | 3      | 1.358300566        | 1       | 5       |
| 14     | Experience with research guidance                                                               | 3.23     | 3      | 1.402670836        | 1       | 5       |
| 15     | Participation in co-academic and cultural events                                                | 2.89     | 3      | 1.419523965        | 1       | 5       |
|        | Overall                                                                                         | 3.16     |        |                    |         |         |
| B.     | Infrastructure                                                                                  | <u>.</u> |        |                    |         |         |
| 1      | Class room Facilities ( LCD/Audio/Computer etc.)                                                | 3.01     | 3      | 1.368656292        | 1       | 5       |
| 2      | Food Outlets/Canteens                                                                           | 2.39     | 2      | 1.293763286        | 1       | 5       |
| 3      | Libraryu Reading Room Facility                                                                  | 3.17     | 3      | 1.334486474        | 1       | 5       |

| 4  | Library digital resources and reading material support                 | 2.97 | 3 | 1.374034671 | 1 | 5 |
|----|------------------------------------------------------------------------|------|---|-------------|---|---|
| 5  | Internet Facility                                                      | 2.49 | 2 | 1.399134868 | 1 | 5 |
| 6  | University Website                                                     | 3.06 | 3 | 1.222190065 | 1 | 5 |
| 7  | Department Website                                                     | 2.94 | 3 | 1.327165511 | 1 | 5 |
| 8  | Sports facilities                                                      | 2.32 | 2 | 1.364925343 | 1 | 5 |
| 9  | Hostel Facility                                                        | 2.55 | 2 | 1.394904825 | 1 | 5 |
| 10 | Drinking Water Facility                                                | 2.69 | 3 | 1.367715894 | 1 | 5 |
| 11 | Washroom Facilities                                                    | 2.83 | 3 | 1.362689265 | 1 | 5 |
|    | Overall                                                                | 2.77 |   |             |   |   |
| C. | Support System                                                         |      |   |             |   |   |
|    | Experience of the admission process to the programme you have enrolled |      |   |             |   |   |
| 1  | In                                                                     | 3.44 | 3 | 1.193093831 | 1 | 5 |
| 2  | Help received by Orientation programme of the Department               | 3.26 | 3 | 1.260520312 | 1 | 5 |
| 3  | Experience with University's Administrative Staff                      | 3.15 | 3 | 1.271696732 | 1 | 5 |
| 4  | Experience with Department's Administrative Staff                      | 3.35 | 3 | 1.257925657 | 1 | 5 |
| 5  | Experience with Announcement of result                                 | 3.22 | 3 | 1.238736327 | 1 | 5 |
| 6  | Experience with Availability of Marksheet                              | 3.30 | 3 | 1.209278308 | 1 | 5 |
| 7  | Experience with evaluation process                                     | 3.08 | 3 | 1.275400761 | 1 | 5 |
| 8  | Provision of transport facility                                        | 2.85 | 3 | 1.335191261 | 1 | 5 |
| 9  | Availability of healthcare facility                                    | 2.78 | 3 | 1.339788843 | 1 | 5 |
| 10 | Functioning of Placement Cell of the University                        | 2.67 | 3 | 1.384639109 | 1 | 5 |
| 11 | Functioning of Placement Cell of the Department                        | 2.70 | 3 | 1.441436049 | 1 | 5 |
|    | Overall                                                                | 3.07 |   |             |   |   |
| D. | Skills/ Competencies Developed During Course of Study                  |      |   |             |   |   |
| 1  | Analytical Skills                                                      | 3.24 | 3 | 1.224053018 | 1 | 5 |
|    |                                                                        | I    |   | 1           | l |   |