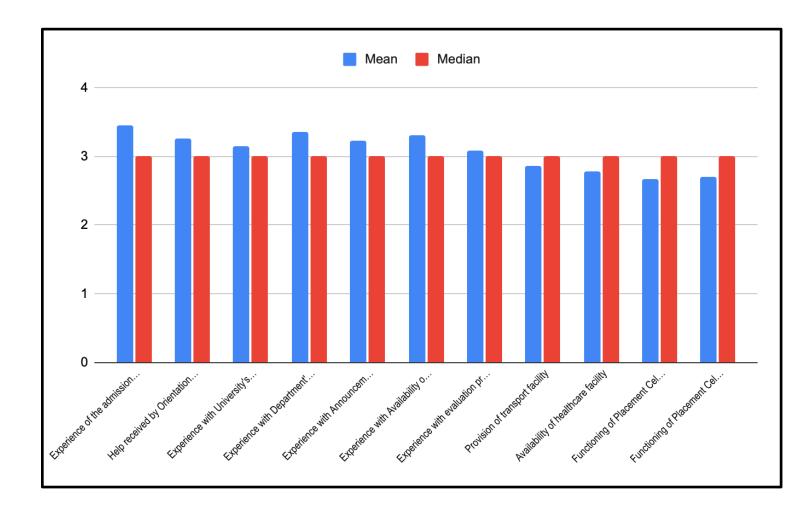

# C. Support System (1470 Responses)

| 4  | Library digital resources and reading material support                 | 2.97 | 3 | 1.374034671 | 1 | 5 |
|----|------------------------------------------------------------------------|------|---|-------------|---|---|
| 5  | Internet Facility                                                      | 2.49 | 2 | 1.399134868 | 1 | 5 |
| 6  | University Website                                                     | 3.06 | 3 | 1.222190065 | 1 | 5 |
| 7  | Department Website                                                     | 2.94 | 3 | 1.327165511 | 1 | 5 |
| 8  | Sports facilities                                                      | 2.32 | 2 | 1.364925343 | 1 | 5 |
| 9  | Hostel Facility                                                        | 2.55 | 2 | 1.394904825 | 1 | 5 |
| 10 | Drinking Water Facility                                                | 2.69 | 3 | 1.367715894 | 1 | 5 |
| 11 | Washroom Facilities                                                    | 2.83 | 3 | 1.362689265 | 1 | 5 |
|    | Overall                                                                | 2.77 |   |             |   |   |
| C. | Support System                                                         |      |   |             |   |   |
|    | Experience of the admission process to the programme you have enrolled |      |   |             |   |   |
| 1  | In                                                                     | 3.44 | 3 | 1.193093831 | 1 | 5 |
| 2  | Help received by Orientation programme of the Department               | 3.26 | 3 | 1.260520312 | 1 | 5 |
| 3  | Experience with University's Administrative Staff                      | 3.15 | 3 | 1.271696732 | 1 | 5 |
| 4  | Experience with Department's Administrative Staff                      | 3.35 | 3 | 1.257925657 | 1 | 5 |
| 5  | Experience with Announcement of result                                 | 3.22 | 3 | 1.238736327 | 1 | 5 |
| 6  | Experience with Availability of Marksheet                              | 3.30 | 3 | 1.209278308 | 1 | 5 |
| 7  | Experience with evaluation process                                     | 3.08 | 3 | 1.275400761 | 1 | 5 |
| 8  | Provision of transport facility                                        | 2.85 | 3 | 1.335191261 | 1 | 5 |
| 9  | Availability of healthcare facility                                    | 2.78 | 3 | 1.339788843 | 1 | 5 |
| 10 | Functioning of Placement Cell of the University                        | 2.67 | 3 | 1.384639109 | 1 | 5 |
| 11 | Functioning of Placement Cell of the Department                        | 2.70 | 3 | 1.441436049 | 1 | 5 |
|    | Overall                                                                | 3.07 |   |             |   |   |
| D. | Skills/ Competencies Developed During Course of Study                  |      |   |             |   |   |
| 1  | Analytical Skills                                                      | 3.24 | 3 | 1.224053018 | 1 | 5 |
|    |                                                                        | I    |   | 1           | l |   |