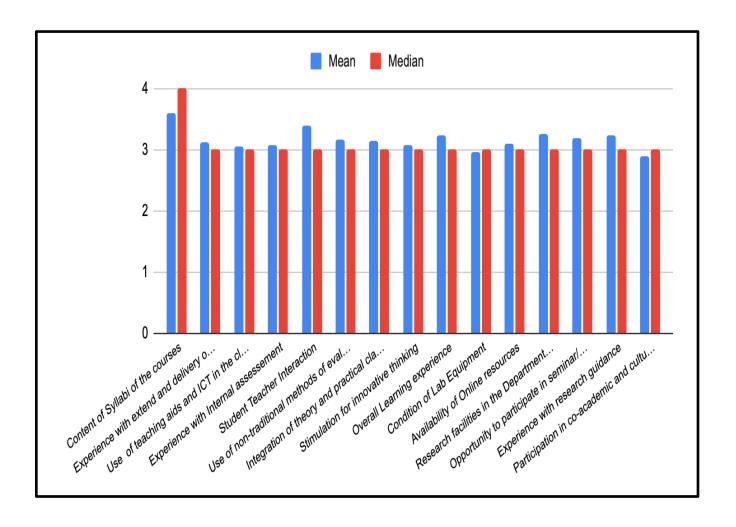

### A. Academic Experience (1470 Responses)

### D. Skills/Competencies (1470 Responses)

• Overall Experience in the University?

The majority of the students reflect the positive experience in the university

• The average rating for all responses (across all departments/centres) for 'Overall Academic Experience' is 3.29 i.e. much above average, between 'Good' and 'Very Good'

| S. No. | Category                                                                                        | MEAN     | MEDIAN | STANDARD DEVIATION | MINIMUM | MAXIMUM |
|--------|-------------------------------------------------------------------------------------------------|----------|--------|--------------------|---------|---------|
| A.     | Academic Experience                                                                             | <u>.</u> |        |                    |         |         |
| 1      | Content of Syllabi of the courses                                                               | 3.59     | 4      | 1.137988471        | 1       | 5       |
| 2      | Experience with extend and delivery of syllabus covered in the class                            | 3.12     | 3      | 1.2964203          | 1       | 5       |
| 3      | Use of teaching aids and ICT in the class to facilitate teaching                                | 3.04     | 3      | 1.342483251        | 1       | 5       |
| 4      | Experience with Internal assessement                                                            | 3.07     | 3      | 1.308801575        | 1       | 5       |
| 5      | Student-Teacher Interaction                                                                     | 3.39     | 3      | 1.32243531         | 1       | 5       |
| 6      | Use of non-traditional methods of evaluation like quiz, assignments, seminar, presentation etc. | 3.17     | 3      | 1.342071043        | 1       | 5       |
| 7      | Integration of theory and practical classes                                                     | 3.15     | 3      | 1.350820979        | 1       | 5       |
| 8      | Stimulation for innovative thinking                                                             | 3.06     | 3      | 1.353847217        | 1       | 5       |
| 9      | Overall Learning experience                                                                     | 3.22     | 3      | 1.272268742        | 1       | 5       |
| 10     | Condition of Lab Equipment                                                                      | 2.95     | 3      | 1.384297387        | 1       | 5       |
| 11     | Availability of Online resources                                                                | 3.09     | 3      | 1.339756755        | 1       | 5       |
| 12     | Research facilities in the Department for research projects/M.Phil./Ph.D.                       | 3.26     | 3      | 1.347440552        | 1       | 5       |
| 13     | Opportunity to participate in seminar/workshop/conference                                       | 3.17     | 3      | 1.358300566        | 1       | 5       |
| 14     | Experience with research guidance                                                               | 3.23     | 3      | 1.402670836        | 1       | 5       |
| 15     | Participation in co-academic and cultural events                                                | 2.89     | 3      | 1.419523965        | 1       | 5       |
|        | Overall                                                                                         | 3.16     |        |                    |         |         |
| B.     | Infrastructure                                                                                  | <u>.</u> |        |                    |         |         |
| 1      | Class room Facilities ( LCD/Audio/Computer etc.)                                                | 3.01     | 3      | 1.368656292        | 1       | 5       |
| 2      | Food Outlets/Canteens                                                                           | 2.39     | 2      | 1.293763286        | 1       | 5       |
| 3      | Libraryu Reading Room Facility                                                                  | 3.17     | 3      | 1.334486474        | 1       | 5       |