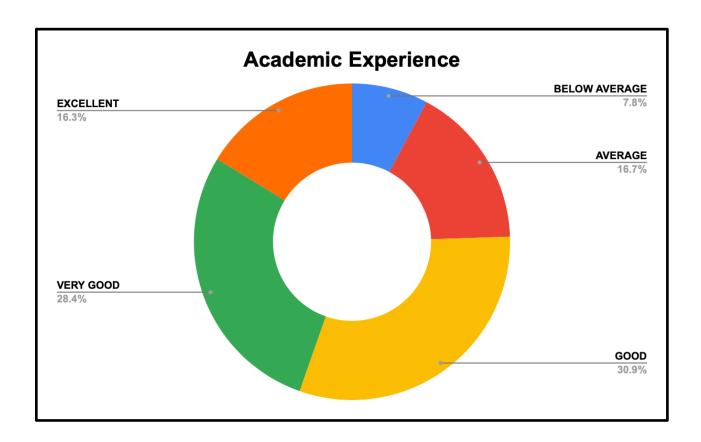

### A. Academic Experience (1470 Responses)

| 1  | Analytical Skills                | 10.27% | 15.92% | 27.41% | 25.99% | 16.60% | 2.18% | 1.63% |
|----|----------------------------------|--------|--------|--------|--------|--------|-------|-------|
| 2  | Team work/Collaboration Skills   | 10.48% | 16.60% | 25.10% | 25.92% | 18.50% | 1.50% | 1.90% |
| 3  | Entrepreneurial/Job Skills       | 12.72% | 17.62% | 25.65% | 22.52% | 17.01% | 2.04% | 2.45% |
| 4  | Clarity of Career Perspective    | 12.52% | 17.07% | 26.39% | 23.47% | 17.69% | 1.50% | 1.36% |
| 5  | IT Skills                        | 10.95% | 15.51% | 25.92% | 26.19% | 17.82% | 1.90% | 1.70% |
| 6  | Communication Skills             | 9.18%  | 14.69% | 27.76% | 24.90% | 20.95% | 1.29% | 1.22% |
| 7  | Time Management                  | 17.48% | 18.50% | 22.86% | 17.82% | 12.11% | 5.03% | 6.19% |
| 8  | Problem Siolving Skills          | 10.54% | 14.76% | 26.26% | 25.92% | 18.84% | 2.18% | 1.50% |
| 9  | Leadership Qualities             | 14.69% | 18.50% | 23.47% | 22.72% | 16.39% | 2.11% | 2.11% |
| 10 | Critical Thinking                | 18.37% | 20.20% | 21.56% | 17.62% | 12.86% | 4.15% | 5.24% |
| Е. | Overall University Experience    |        |        |        |        |        |       |       |
| 1  | Your Overall academic experience | 7.82%  | 16.67% | 30.88% | 28.37% | 16.26% | 0.00% | 0.00% |